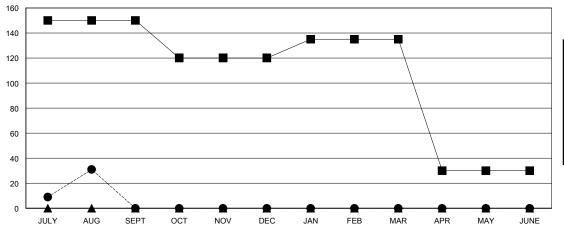

## GOALS AND ACTUAL MEMBERS CUMULATIVE

| -■-  | CURRENT YEAR GOALS FOR NEW |
|------|----------------------------|
| MEMB | EDS.                       |

- CURRENT YEAR ACTUAL MEMBERS

- ▲ - LAST YEAR ACTUAL MEMBERS