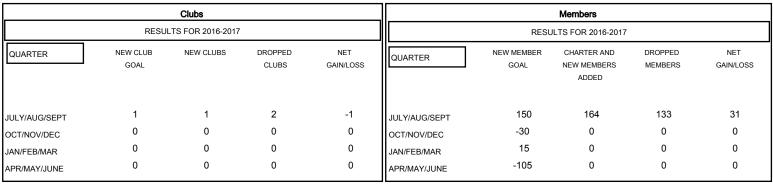

## MONTHLY MEMBERSHIP PROGRESS REPORT

District 320 E

Results as of: 8/31/2016

## GMT: OPEN LOCATION INDIA GMT CA 6



## GOALS AND ACTUAL NEW CLUBS CUMULATIVE



## GOALS AND ACTUAL MEMBERS CUMULATIVE



| -■-  | CURRENT YEAR GOALS FOR NEW |
|------|----------------------------|
| MEMB | EDS.                       |

- CURRENT YEAR ACTUAL MEMBERS

- ▲ - LAST YEAR ACTUAL MEMBERS

| DROPPED CLUBS: 2 |     |
|------------------|-----|
|                  |     |
| DROPPED MEMBERS  |     |
| DECEASED         | 2   |
| CLUB CANCELLED   | 17  |
| OTHER            | 114 |
| TOTAL            | 133 |

| 22 CLUBS OF 58 ADDED 1 OR MORE<br>NEW MEMBERS | GENDER DISTRIBU<br>MALE<br>FEMALE     | TION<br>1,723 (70.93%)<br>706 (29.07%) |              |
|-----------------------------------------------|---------------------------------------|----------------------------------------|--------------|
| CLICK HERE FOR HEALTH A